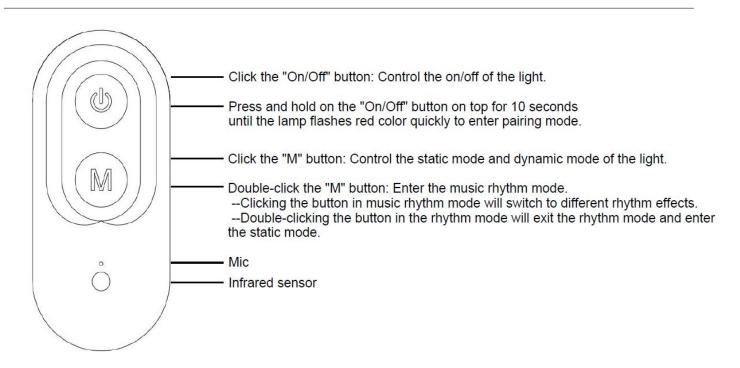

#### Instructions for controller

Apple store

3. Open the Bluetooth, Wifi (2.4Ghz), and App. Click "+" and then click "Add Device" to search for nearby devices.

4. Press and hold on the "On/Off" button on controller for 10 seconds until the lamp flashes red color quickly to enter pairing mode.