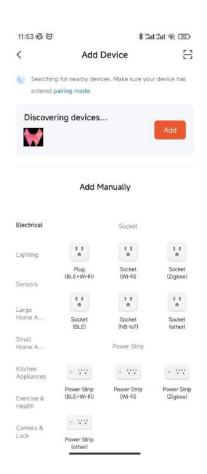

Apple store

3. Open the Bluetooth, Wifi (2.4Ghz), and App. Click "+" and then click "Add Device" to search for nearby devices.

4. Press and hold on the "On/Off" button on controller for 10 seconds until the lamp flashes red color quickly to enter pairing mode.