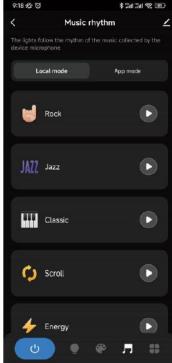

## Music

Lights colors will

change with the music beats or

your microphone.

Schedule

yourseif

Create custom

light scene by