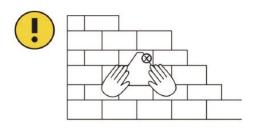

2. Press the panel light to the wall for 30 seconds.

Note: The double-sided adhesive mounting tapes that comes with the product is not suitabe for brick walls, wallpaper, wooden boards, ceilings, walls with ash falling and other uneven surfaces.