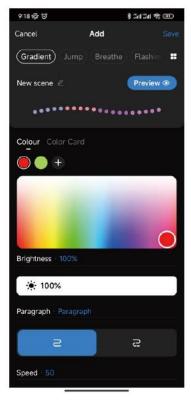

troller for 10 seconds until the lamp flashes red color quickly to enter pairing mode.



# **HONYA** Lighting

| Project Name: _ |       |
|-----------------|-------|
| Date:           | Note: |

#### **LED Smart Triangle Light**

#### **INSTALLATION**

- 5. After discovering the device, click "Add".
- 6. Enter Password and connect the Wifi (2.4Ghz), then click "Next". Waiting for the connection.





#### 7. Done!





# **HONYA** Lighting

| Project Name: _ |       |
|-----------------|-------|
| Date:           | Note: |

### **LED Smart Triangle Light**

#### INSTALLATION

### **APP** interface









# **HONYA** Lighting

| Project Name: _ |       |
|-----------------|-------|
| Date:           | Note: |

#### **LED Smart Triangle Light**

#### **INSTALLATION**

## Preset Scene





## DIY Scene

44 Scenes for option

## Music

Lights colors will

change with the music beats or

your microphone.





Schedule

yourseif

Create custom

light scene by

Create your own plan