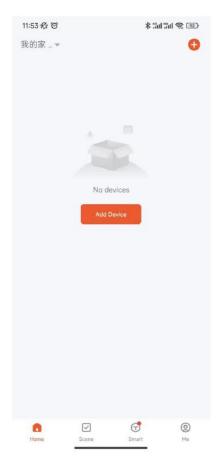

## Steps of Connection on Mobile APP

- 1. A smart phone or tablet with IOS 8.0 (or later) or Android 4.3 (or later).
- 2. Download the "Tuya Smart" App from the APP store (IOS devices) or Google Play(Android devices).

Apple store

3. Open the Bluetooth, Wifi (2.4Ghz), and App. Click "+" and then click "Add Device" to search for nearby devices.

4. Press and hold on the "On/Off" button on controller for 10 seconds until the lamp flashes red color quickly to enter pairing mode.