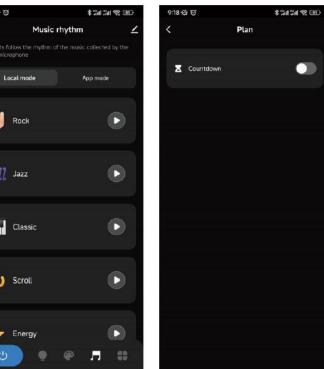

### **APP** interface

## Music

Lights colors will

change with the music beats or

your microphone.

Schedule

yourseif

Create custom

light scene by