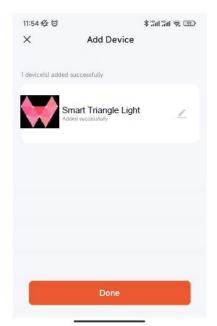

#### **INSTALLATION**

- 5. After discovering the device, click "Add".
- 6. Enter Password and connect the Wifi (2.4Ghz), then click "Next". Waiting for the connection.

#### 7. Done!