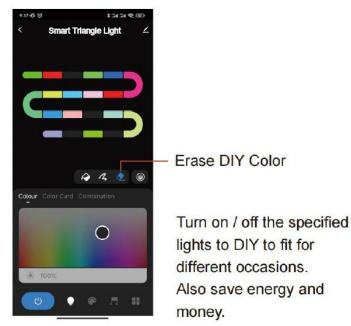

Apple store



3. Open the Bluetooth, Wifi (2.4Ghz), and App. Click "+" and then click "Add Device" to search for nearby devices.







4. Press and hold on the "On/Off" button on controller for 10 seconds until the lamp flashes red color quickly to enter pairing mode.



# **HONYA** Lighting

| Project Name: _ |       |
|-----------------|-------|
| Date:           | Note: |

#### **LED Smart Triangle Light**

#### **INSTALLATION**

- 5. After discovering the device, click "Add".
- 6. Enter Password and connect the Wifi (2.4Ghz), then click "Next". Waiting for the connection.





#### 7. Done!





# **HONYA** Lighting

| Project Name: _ |       |
|-----------------|-------|
| Date:           | Note: |

### **LED Smart Triangle Light**

#### INSTALLATION

### **APP** interface









# **HONYA** Lighting

| Project Name: _ |       |
|-----------------|-------|
| Date:           | Note: |

#### **LED Smart Triangle Light**

#### **INSTALLATION**

## Preset Scene





## DIY Scene

44 Scenes for option

## Music

Lights colors will

change with the music beats or

your microphone.





Schedule

yourseif

Create custom

light scene by

Create your own plan