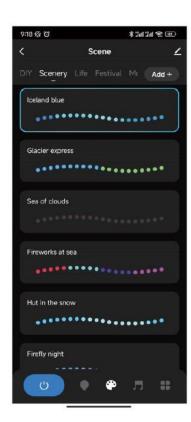

ontroller for 10 seconds until the lamp flashes red color quickly to enter pairing mode.



# **HONYA** Lighting

| Project Name: _ |       |
|-----------------|-------|
| Date:           | Note: |

#### **LED Smart Triangle Light**

#### **INSTALLATION**

- 5. After discovering the device, click "Add".
- 6. Enter Password and connect the Wifi (2.4Ghz), then click "Next". Waiting for the connection.





#### 7. Done!





# **HONYA** Lighting

| Project Name: _ |       |
|-----------------|-------|
| Date:           | Note: |

### **LED Smart Triangle Light**

#### INSTALLATION

### **APP** interface









# **HONYA** Lighting

| Project Name: _ |       |
|-----------------|-------|
| Date:           | Note: |

#### **LED Smart Triangle Light**

#### **INSTALLATION**

## Preset Scene





## DIY Scene

44 Scenes for option

## Music

Lights colors will

change with the music beats or

your microphone.





Schedule

yourseif

Create custom

light scene by

Create your own plan