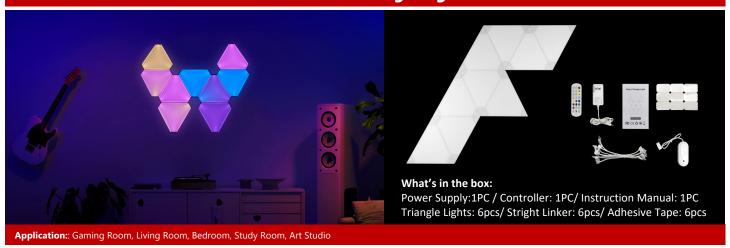

| SPECIFICATIONS         |                                      |
|------------------------|--------------------------------------|
| Product Name           | Triangle Light                       |
| Input                  | AC 100-240V                          |
| Wattage of per panel   | 2W                                   |
| Power Supply Power     | 24W / 36W                            |
| Color                  | RGBIC                                |
| Max Colors             | 16.7 million                         |
| Working Temperature    | -20℃ - 40℃                           |
| Lifespan               | 25,000 hours                         |
| Certification          | CE FCC                               |
| Dimmability            | Yes ( App/Voice/Controller )         |
| Communication Protocol | WiFi+Bluetooth (2.4Ghz b/g/n)        |
| Compatible             | Google Assistant, Amazon Alexa, Siri |