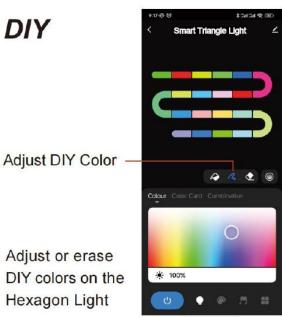

Apple store



3. Open the Bluetooth, Wifi (2.4Ghz), and App. Click "+" and then click "Add Device" to search for nearby devices.







4. Press and hold on the "On/Off" button on controller for 10 seconds until the lamp flashes red color quickly to enter pairing mode.



# **HONYA** Lighting

| Project Name: _ |       |
|-----------------|-------|
| Date:           | Note: |

#### **LED Smart Triangle Light**

#### **INSTALLATION**

- 5. After discovering the device, click "Add".
- 6. Enter Password and connect the Wifi (2.4Ghz), then click "Next". Waiting for the connection.





#### 7. Done!





# **HONYA** Lighting

| Project Name: _ |       |
|-----------------|-------|
| Date:           | Note: |

### **LED Smart Triangle Light**

#### INSTALLATION

### **APP** interface









# **HONYA** Lighting

| Project Name: _ |       |
|-----------------|-------|
| Date:           | Note: |

#### **LED Smart Triangle Light**

#### **INSTALLATION**

## Preset Scene





## DIY Scene

44 Scenes for option

## Music

Lights colors will

change with the music beats or

your microphone.





Schedule

yourseif

Create custom

light scene by

Create your own plan