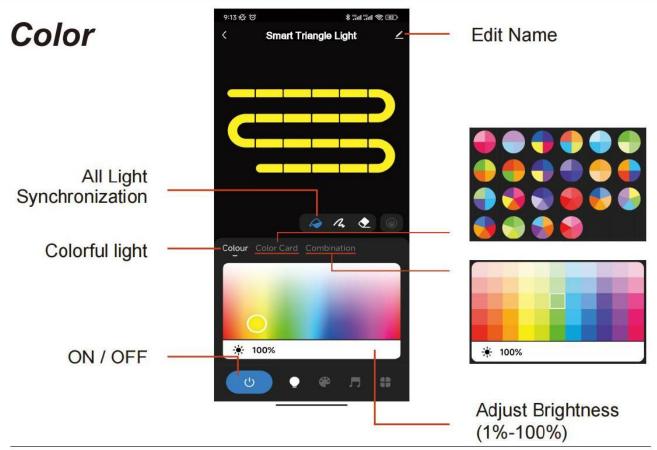

### **APP** interface

## Preset Scene

## DIY Scene

44 Scenes for option

## Music

Lights colors will

change with the music beats or

your microphone.

Schedule

yourseif

Create custom

light scene by

Create your own plan