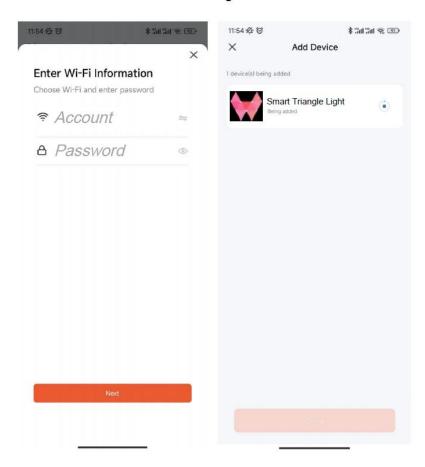

#### **INSTALLATION**

- 5. After discovering the device, click "Add".
- 6. Enter Password and connect the Wifi (2.4Ghz), then click "Next". Waiting for the connection.

#### 7. Done!