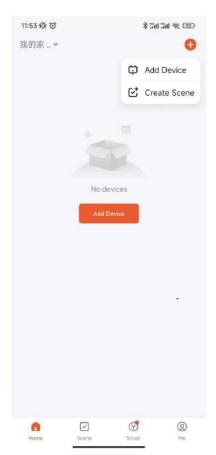

Apple store

3. Open the Bluetooth, Wifi (2.4Ghz), and App. Click "+" and then click "Add Device" to search for nearby devices.

4. Press and hold on the "On/Off" button on controller for 10 seconds until the lamp flashes red color quickly to enter pairing mode.