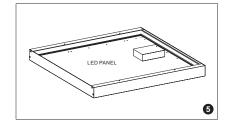

## **INSTALLATION**

- ① Assemble the surface mounted frame and fix by screws.
- ② knock the plastic anchor into ceiling, fix the surface mounted frame on the ceiling by screws.
- ③ Unscrew the side frame then take out, connect the panel light to power supply, insert the panel light into the frame.
- $\ensuremath{\textcircled{4}}$  Fix the side frame back by screw.
- ⑤ Make sure the frame and panel light are firmly fixed, turn on the power.