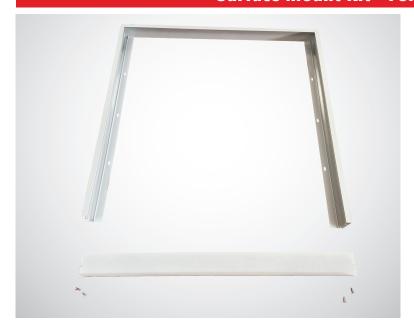

## **Surface Mount Kit - For LED Panel**

## **FEATURE**

- Material: Aluminum
- Suitable for both LED edge-lit and Back-lit Panel