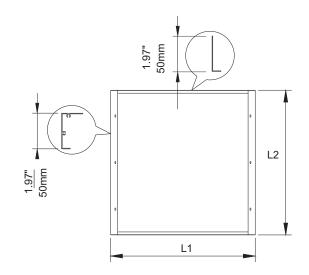

## **DIMENSION**

| Size<br>Dimensions | 1'X4'         | 2'X2'        | 2'X4'         |
|--------------------|---------------|--------------|---------------|
| L1                 | 308mm/12.13"  | 608mm/23.94" | 608mm/23.94"  |
| L2                 | 1218mm/47.95" | 608mm/23.94" | 1218mm/47.95" |