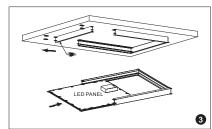

## **INSTALLATION**

- ① Assemble the surface mounted frame and fix by screws.
- ② knock the plastic anchor into ceiling, fix the surface mounted frame on the ceiling by screws.
- ③ Unscrew the side frame then take out, connect the panel light to power supply, insert the panel light into the frame.
- $\ensuremath{\textcircled{4}}$  Fix the side frame back by screw.
- ⑤ Make sure the frame and panel light are firmly fixed, turn on the power.