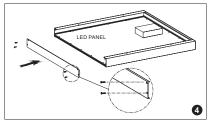

## **INSTALLATION**

- ① Assemble the surface mounted frame and fix by screws.
- ② knock the plastic anchor into ceiling, fix the surface mounted frame on the ceiling by screws.
- ③ Unscrew the side frame then take out, connect the panel light to power supply, insert the panel light into the frame.
- $\ensuremath{\textcircled{4}}$  Fix the side frame back by screw.
- ⑤ Make sure the frame and panel light are firmly fixed, turn on the power.