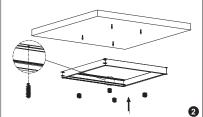

## **INSTALLATION**

- ① Assemble the surface mounted frame and fix by screws.
- ② knock the plastic anchor into ceiling, fix the surface mounted frame on the ceiling by screws.
- ③ Unscrew the side frame then take out, connect the panel light to power supply, insert the panel light into the frame.
- $\ensuremath{\textcircled{4}}$  Fix the side frame back by screw.
- ⑤ Make sure the frame and panel light are firmly fixed, turn on the power.