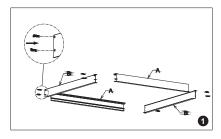

## **INSTALLATION**

- ① Assemble the surface mounted frame and fix by screws.
- ② knock the plastic anchor into ceiling, fix the surface mounted frame on the ceiling by screws.
- ③ Unscrew the side frame then take out, connect the panel light to power supply, insert the panel light into the frame.
- $\ensuremath{\textcircled{4}}$  Fix the side frame back by screw.
- ⑤ Make sure the frame and panel light are firmly fixed, turn on the power.