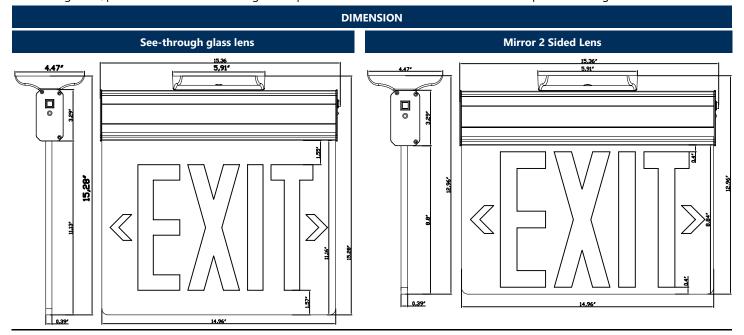

- NYC Approved with 8" letters and UL listed for top-tier compliance.
- Injection-molded, color-stable polycarbonate for lasting durability.
- High-impact UL 94-5VA rating ensures reliability in challenging conditions.
- Energy-efficient LED technology guarantees clear visibility during emergencies.
- Single or double side: Two lens options: See-through glass lens or Mirror double-sided