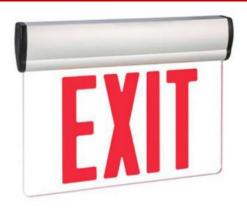

## LED Edge Lit Exit Sign (HY-EXS028R-NYC)

Application: Above exit doors; In hallways, Along designated emergency exit routes; In basements and storage areas

## **FEATURE**

Introducing our NYC Approved LED Exit Sign, a safety solution that goes beyond the basics. With prominent 8" letters and UL listing, this exit sign ensures compliance with the highest standards. Crafted from injection-molded, color-stable, high-impact UL 94-5VA rated polycarbonate, it guarantees durability and reliability. The color-stable design maintains a professional appearance, while the high-impact rating ensures robust performance in diverse conditions. Energy-efficient LED technology illuminates the way, providing clear visibility during emergencies. Simplify the installation process with the included aluminum mounting canopy, suitable for top, side, and back mounting.

- NYC Approved with 8" letters and UL listed for top-tier compliance.
- Injection-molded, color-stable polycarbonate for lasting durability.
- High-impact UL 94-5VA rating ensures reliability in challenging conditions.
- Energy-efficient LED technology guarantees clear visibility during emergencies.
- Single or double side: Two lens options: See-through glass lens or Mirror double-sided